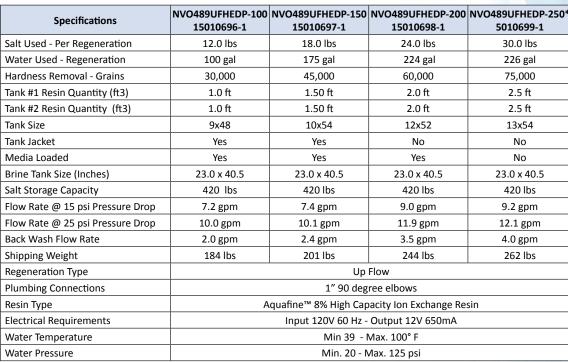

489 Control Valve

|       | 7 YEAR<br>WARRANTY |     |
|-------|--------------------|-----|
| 7 Vo- | or Warra           | ntv |

Control Valve

<sup>\*</sup>Media not loaded in mineral tank.

Toll Free: 877-288-9888 www.novowater.com