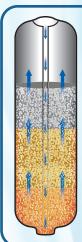

## **Upflow** Regeneration

drives the hardness minerals up through the already depleted resin and out to drain - saving both salt and the unused portion of the resin for future use.

Pressure tank

Lifetime Warranty