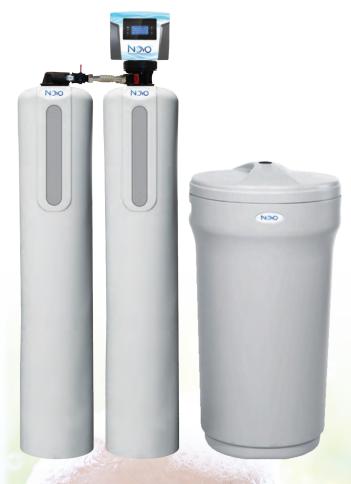

## **HEDP Series - High Hardness**

Two tank system for high hardness (> 75gpg) water. First tank acts as workhorse significantly reducing hardness. The second tank acts as a 'polisher' and reduces slippage as the overpowering high hardness condition has been significantly reduced. This also increases the contact time with the softener resin providing more consistent, high-quality water.

## Features:

- Exclusive NSF Certified electronic control valve
- Two tank system provides softer, more consistent water quality and reduces hardness slippage or channelling which can occur in single tank systems
- Perfect for high hardness (typically > 75 gpg) residential and light commercial applications such as boiler feed systems
- More cost effective than larger single tank systems
- Upflow Regeneration for ultimate salt efficiency
- Soft water brine tank refill keeps system clean
- NSF Certified control valve & pressure tank
- IAPMO Certified cation resin
- Brine safety valve provides added overflow protection
- Plastic salt grid prevents bridging
- 48 hour self charging battery back-up
- Includes one-piece bypass with integrated meter