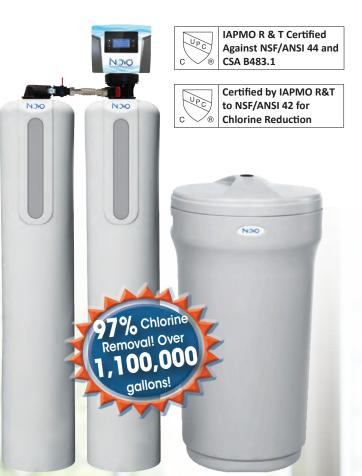

## **Novoclear 489 HTO**

## **Rid your water of hardness & bad tastes and odor caused by chlorine, chloramines or organic matter**

The unique two tank system keeps the two media beds separate and allows for more carbon contact improving chlorine, chloramines and organic removal.

Because the carbon may need to be replaced before the softening resin, the two tank system allows for replacement without having to change the resin bed unlike many traditional mixed bed systems. Same benefit as separate systems but with cost of only one control valve.

## **Features:**

- Dedicated softening & carbon filtration tanks provide truly refined water
- NSF Certified control valve with electronic sensors, adjustable cycles & proven piston, seal & spacer design
- Up Flow regeneration preserves unused portion of softening bed from unnecessary exchange saving salt
- Precision brining calculates the exact amount of brine required to regenerate saving up to 30% more salt
- Backwash Frequency Preset for clean municipal water saves water by matching backwash to water quality need
- Soft Water brine tank refill keeps tank & injectors clean

- Automatic system refresh flushes stagnant water
- NSF Certified fibreglass pressure tank
- IAPMO Certified cation resin
- User-friendly backlit LCD display
- "No Touch" rotating information display
- Unique bypass with integrated turbine meter saves space, eliminates connections
- Time saving quick connect fittings on bypass, drain line, brine line & power cord
- Drain line o-ring. No need for Teflon
- Brine safety valve provides added overflow protection
- Plastic salt grid prevents bridging
- 48 hour self charging battery back-up
- Includes hose clamp & 10' of drain tubing