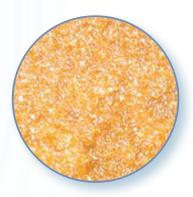

## AQ100-Na

AQUAFINE AQ100-Na is a premium high capacity gel polystyrene strong acid cation exchange resin supplied regenerated in the sodium form. It is suitable for use as either residential or commercial water softening equipment.

| Physical & Chemical Characteristics       |                                                 |
|-------------------------------------------|-------------------------------------------------|
| Polymer Matrix Structure                  | Polystyrene 8% cross-linked with Divinylbenzene |
| Physical Appearance                       | Amber spherical beads                           |
| Whole Bead Count                          | 90% minimum                                     |
| US Standard Mesh Size                     | 16 - 50                                         |
| Ionic Form as shipped                     | Sodium (Na+)                                    |
| Approximate Shipping Weight               | 53 lb / cubic foot (850 grams / litre)          |
| Total Capacity in the Sodium<br>Form      | 1.9 meq / ml                                    |
| pH Range, Stability in the<br>Sodium Form | 0 - 14                                          |