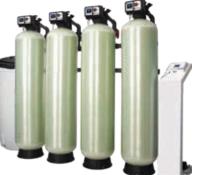

#### **FHF Series** Softeners

FHF Series softeners provide up to 885 gpm of soft water (based on a quadplex system with one tank off-line at all

#### **Multi-Valve** System (MVS) Series Softeners

MVS Series softeners provide **up** to 885 gpm of soft water (based on a quadplex sustem with one tank off-line at all times).

Available as a Multi-Tank System.