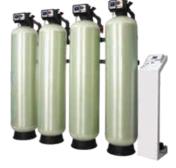

## MTS Softeners

### Industry Leading Responsive Flow Multi -Tank Systems (MTS)

MTS systems use 40-50% less salt and regeneration water compared to conventional systems. During periods of **High Flow Demand** tanks come on-line to add flow rate capacity. During periods of **Low Flow Demand** tanks go off-line ensuring Optimal Efficiency and Water Quality.

Benefits of an MTS System:

Lower Capital Cost Lower Operating Costs Increased Sustem Efficiencu

Consistent High Quality Water Ease of Service

We offer a complete line of efficient, high quality commercial water softener systems.

#### **95MTS** Series Softeners

The 95MTS softeners can soften up to 308 gpm\*. Flow rates of up to 44 qpm per tank and the ability to control up to 8 softeners from a single controller.

#### **105MTS** Series Softeners

The 105MTS softeners can soften up to 462 gpm\*. Flow rates of up to **66 gpm** per tank and the ability to control up to 8 softeners from a single controller.

\*Based on one tank being off-line at all times.