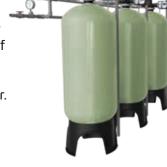

## STS Softeners

Single Tank Systems

### 85TA 1" Series Softeners

Provides **up to 16.6 gpm** of continuous soft water operating as a twin alternating system.

Provides **up to 44 qpm** of soft water.

#### **105STS** Series Softeners Provides **up to 66 apm** of soft water.