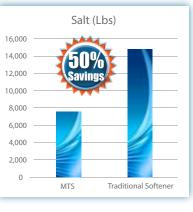

### Save Water, Save Salt, Save Money!

**Canature WaterGroup**™ High-Efficiency Softeners & Filters offer a significantly higher Return-On-Investment.

Save Water, Save Salt, Save Money!

### Industry Leading Responsive Flow Multi -Tank Systems (MTS)

MTS systems use 40-50% less salt and regeneration water compared to conventional systems. During periods of **High Flow Demand** tanks come on-line to add flow rate capacity. During periods of **Low Flow Demand** tanks go off-line ensuring Optimal Efficiency and Water Quality.