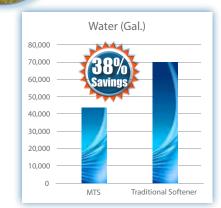

### Save Water, Save Salt, Save Money!

**Canature WaterGroup**™ High-Efficiency Softeners & Filters offer a significantly higher Return-On-Investment.

Save Water, Save Salt, Save Money!

### Industry Leading Responsive Flow Multi -Tank Systems (MTS)

MTS systems use 40-50% less salt and regeneration water compared to conventional systems. During periods of **High Flow Demand** tanks come on-line to add flow rate capacity. During periods of **Low Flow Demand** tanks go off-line ensuring Optimal Efficiency and Water Quality.