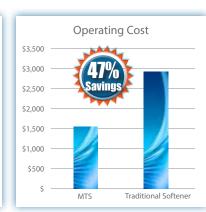

### Save Water, Save Salt, Save Money!

**Canature WaterGroup**™ High-Efficiency Softeners & Filters offer a significantly higher Return-On-Investment.

Save Water, Save Salt, Save Money!

### Industry Leading Responsive Flow Multi -Tank Systems (MTS)

MTS systems use 40-50% less salt and regeneration water compared to conventional systems. During periods of **High Flow Demand** tanks come on-line to add flow rate capacity. During periods of **Low Flow Demand** tanks go off-line ensuring Optimal Efficiency and Water Quality.

Benefits of an MTS System:

Lower Capital Cost Lower Operating Costs Increased Sustem Efficiencu

Consistent High Quality Water Ease of Service

We offer a complete line of efficient, high quality commercial water softener systems.