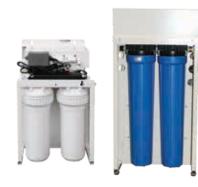

## Reverse Osmosis

Canature WaterGroup Commercial RO systems are affordable solutions that remove up to 99% of total dissolved solids in raw feedwater.

#### Can 400 800 Series

Produces **up to 800 gallons** per day.