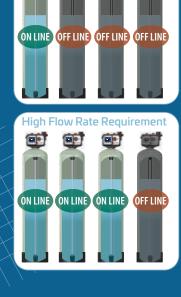

### Industry Leading Responsive Flow Multi -Tank Systems (MTS)

MTS systems use 40-50% less salt and regeneration water compared to conventional systems. During periods of **High Flow Demand** tanks come on-line to add flow rate capacity. During periods of **Low Flow Demand** tanks go off-line ensuring Optimal Efficiency and Water Quality.

Benefits of an MTS System:

Lower Capital Cost Lower Operating Costs Increased Sustem Efficiencu

Consistent High Quality Water Ease of Service

We offer a complete line of efficient, high quality commercial water softener systems.